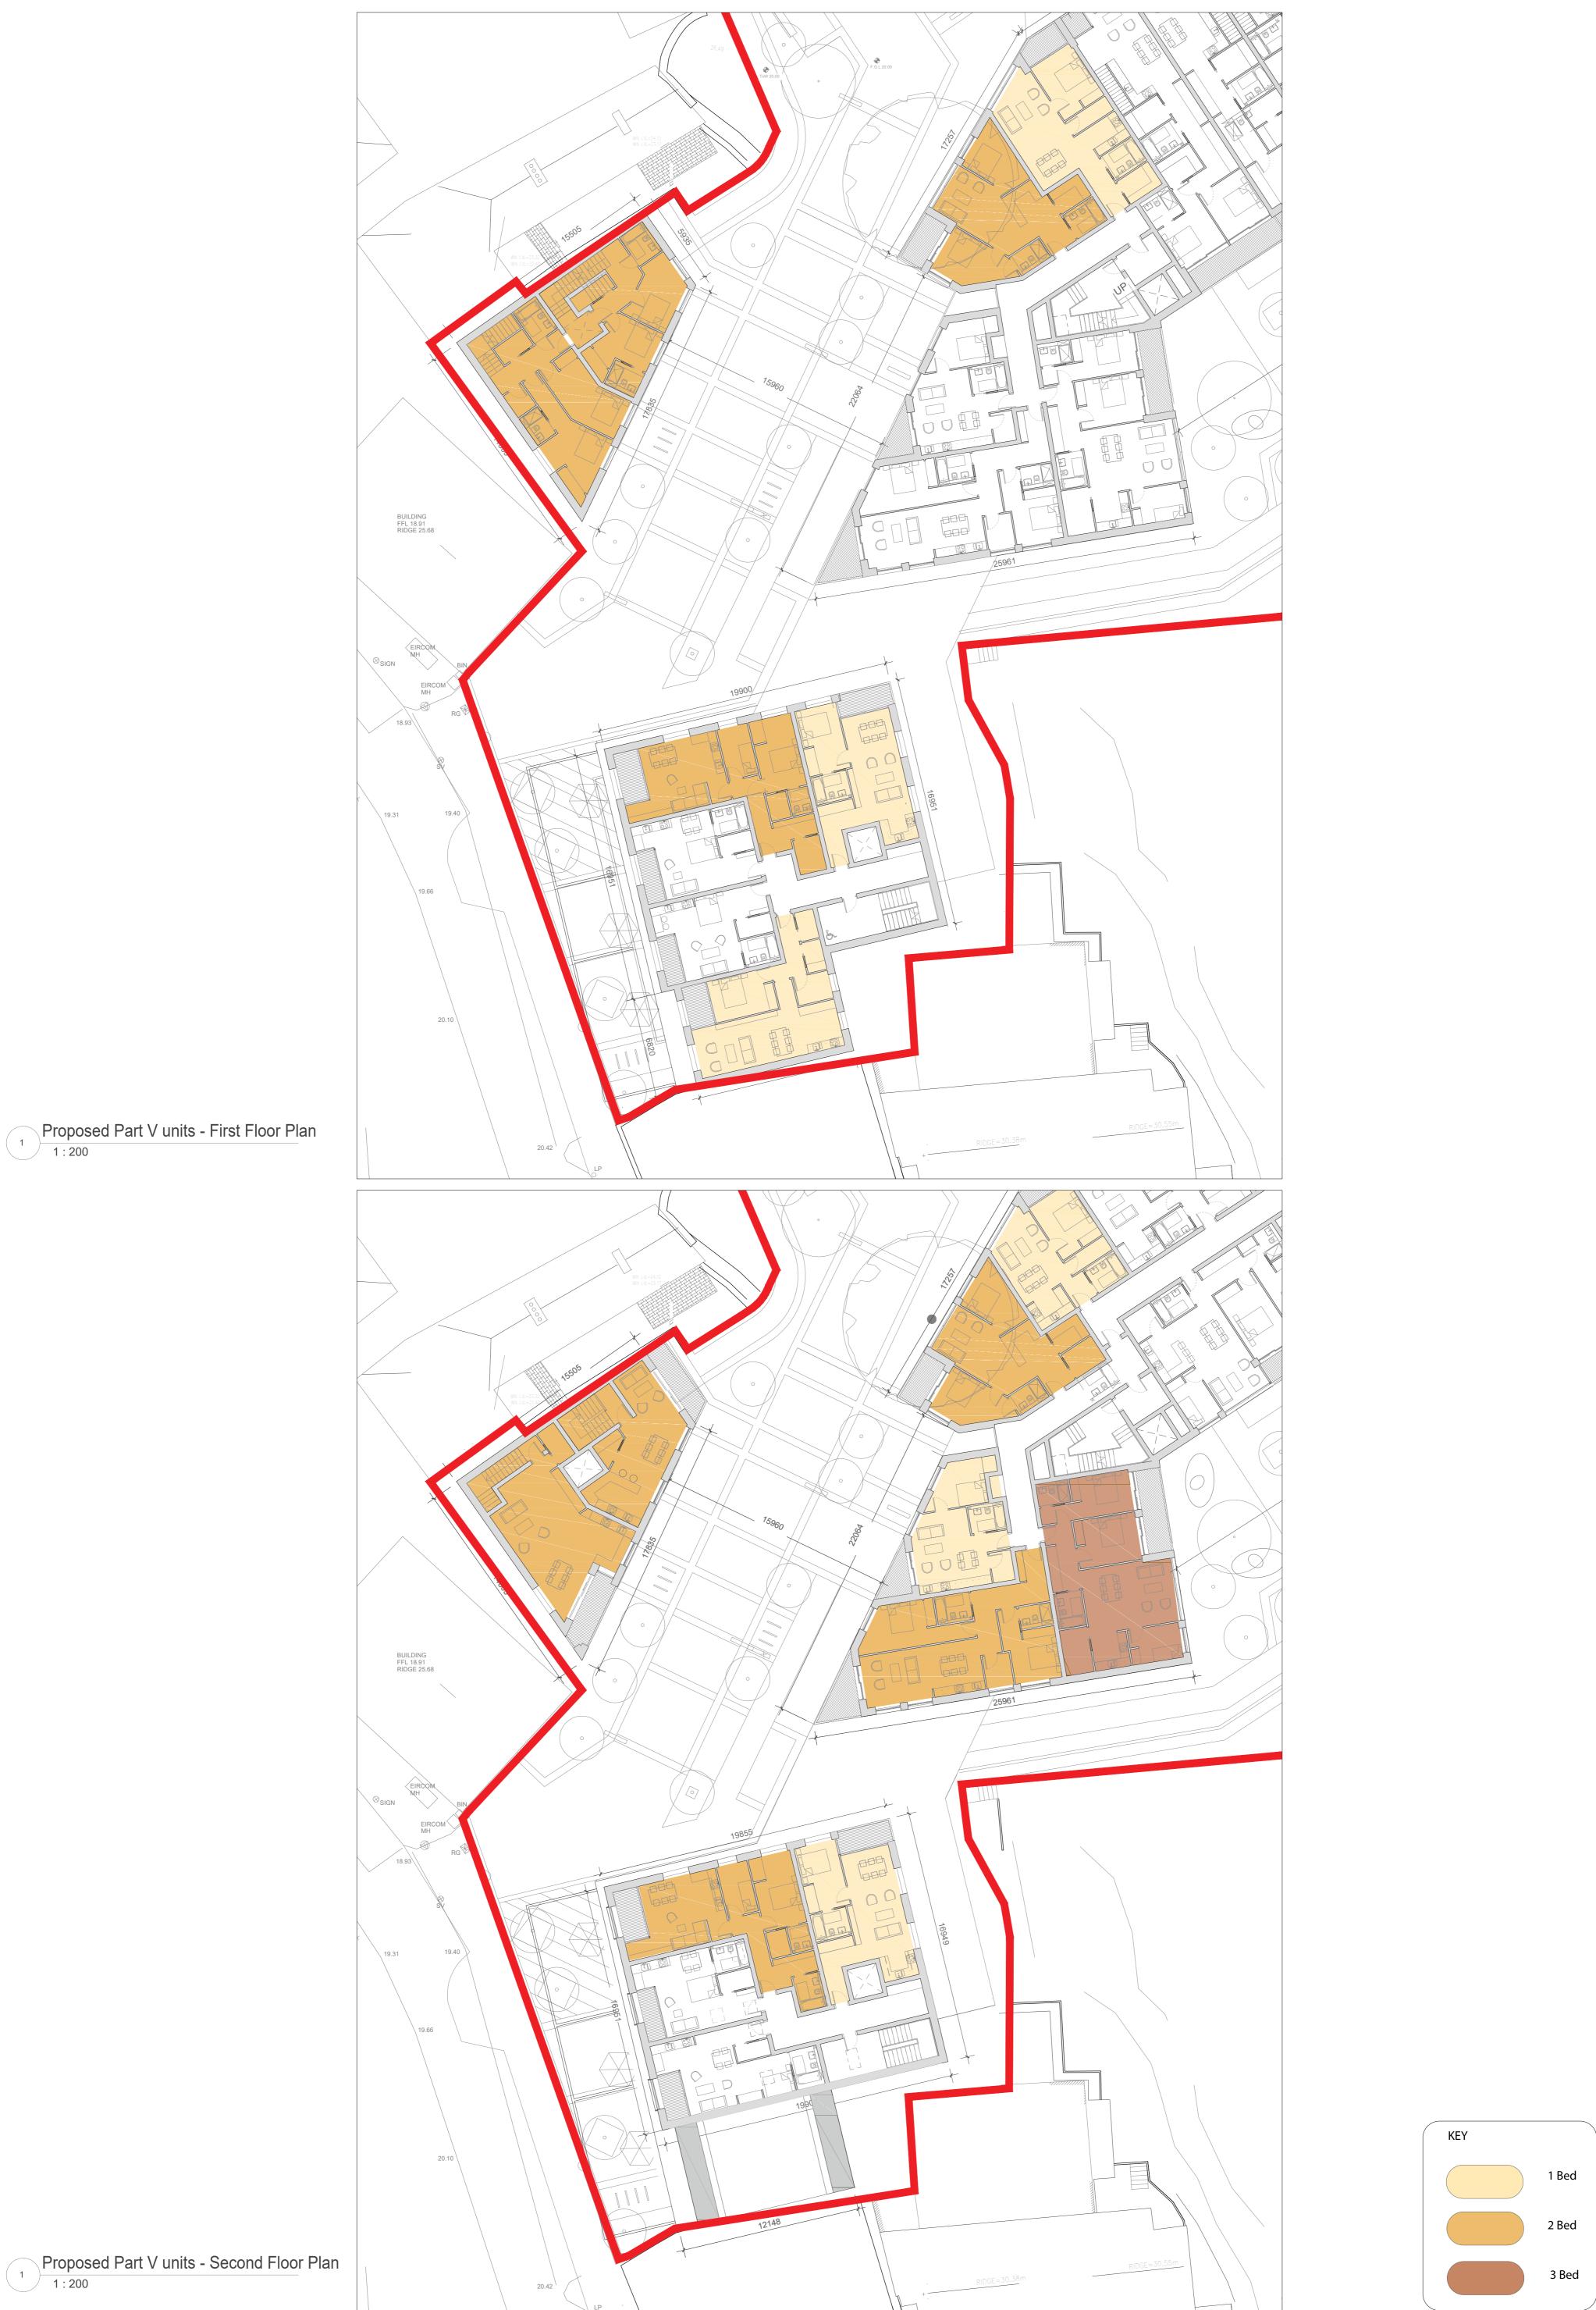

NAME OF DEVELOPMENT : Balscadden

25/03/2022

| NOTES:                                                                                                                                                                                                                                                   | REV. DAT | TE: | DETAILS: INI | IALS: | NORTH POINT: | KEY PLAN: | ++                                                       |                                                                                              |
|----------------------------------------------------------------------------------------------------------------------------------------------------------------------------------------------------------------------------------------------------------|----------|-----|--------------|-------|--------------|-----------|----------------------------------------------------------|----------------------------------------------------------------------------------------------|
|                                                                                                                                                                                                                                                          |          |     |              |       |              |           |                                                          |                                                                                              |
|                                                                                                                                                                                                                                                          |          |     |              |       | N            |           | PLUSARCHITECTURE                                         | Chancery Lane, Dublin 8, D08 C98X, Ireland. W: www.plusarchitecture.ie T: 353 (0) 1 521 3378 |
|                                                                                                                                                                                                                                                          |          |     |              |       |              |           | PROJECT: Balscadden                                      | PROJECT: DATE:                                                                               |
|                                                                                                                                                                                                                                                          |          |     |              |       |              |           |                                                          | 486 15/02/22                                                                                 |
|                                                                                                                                                                                                                                                          |          |     |              |       |              |           | CLIENT: Marlett                                          | DRAWING NO.: REVISION NO.:                                                                   |
|                                                                                                                                                                                                                                                          |          |     |              |       |              |           |                                                          |                                                                                              |
|                                                                                                                                                                                                                                                          |          |     |              |       |              |           | TITLE: Proposed Part V Units - First & Second Floor Plan | DRAWN BY.: SCALE AT A1 (Long).:<br>AW 1 : 200                                                |
| Copyright of this drawing is vested in the Architect and it must not be copied or reproduced without consent. Figured dimensions only are to be taken from this drawing . All                                                                            |          |     |              |       |              |           | ISSUE TYPE:                                              | CHECKED BY .: SCALE AT A3 (Long).:                                                           |
| contractors must visit site and be responsible for taking and checking all dimensions relative their work. PLUS Architecture are to be advised of any variation between drawings<br>and site conditions<br>D0 NOT SCALE OFF THIS DRAWING IF IN DOUBT ASK |          |     |              |       |              |           | For Information Only                                     | DT DT                                                                                        |