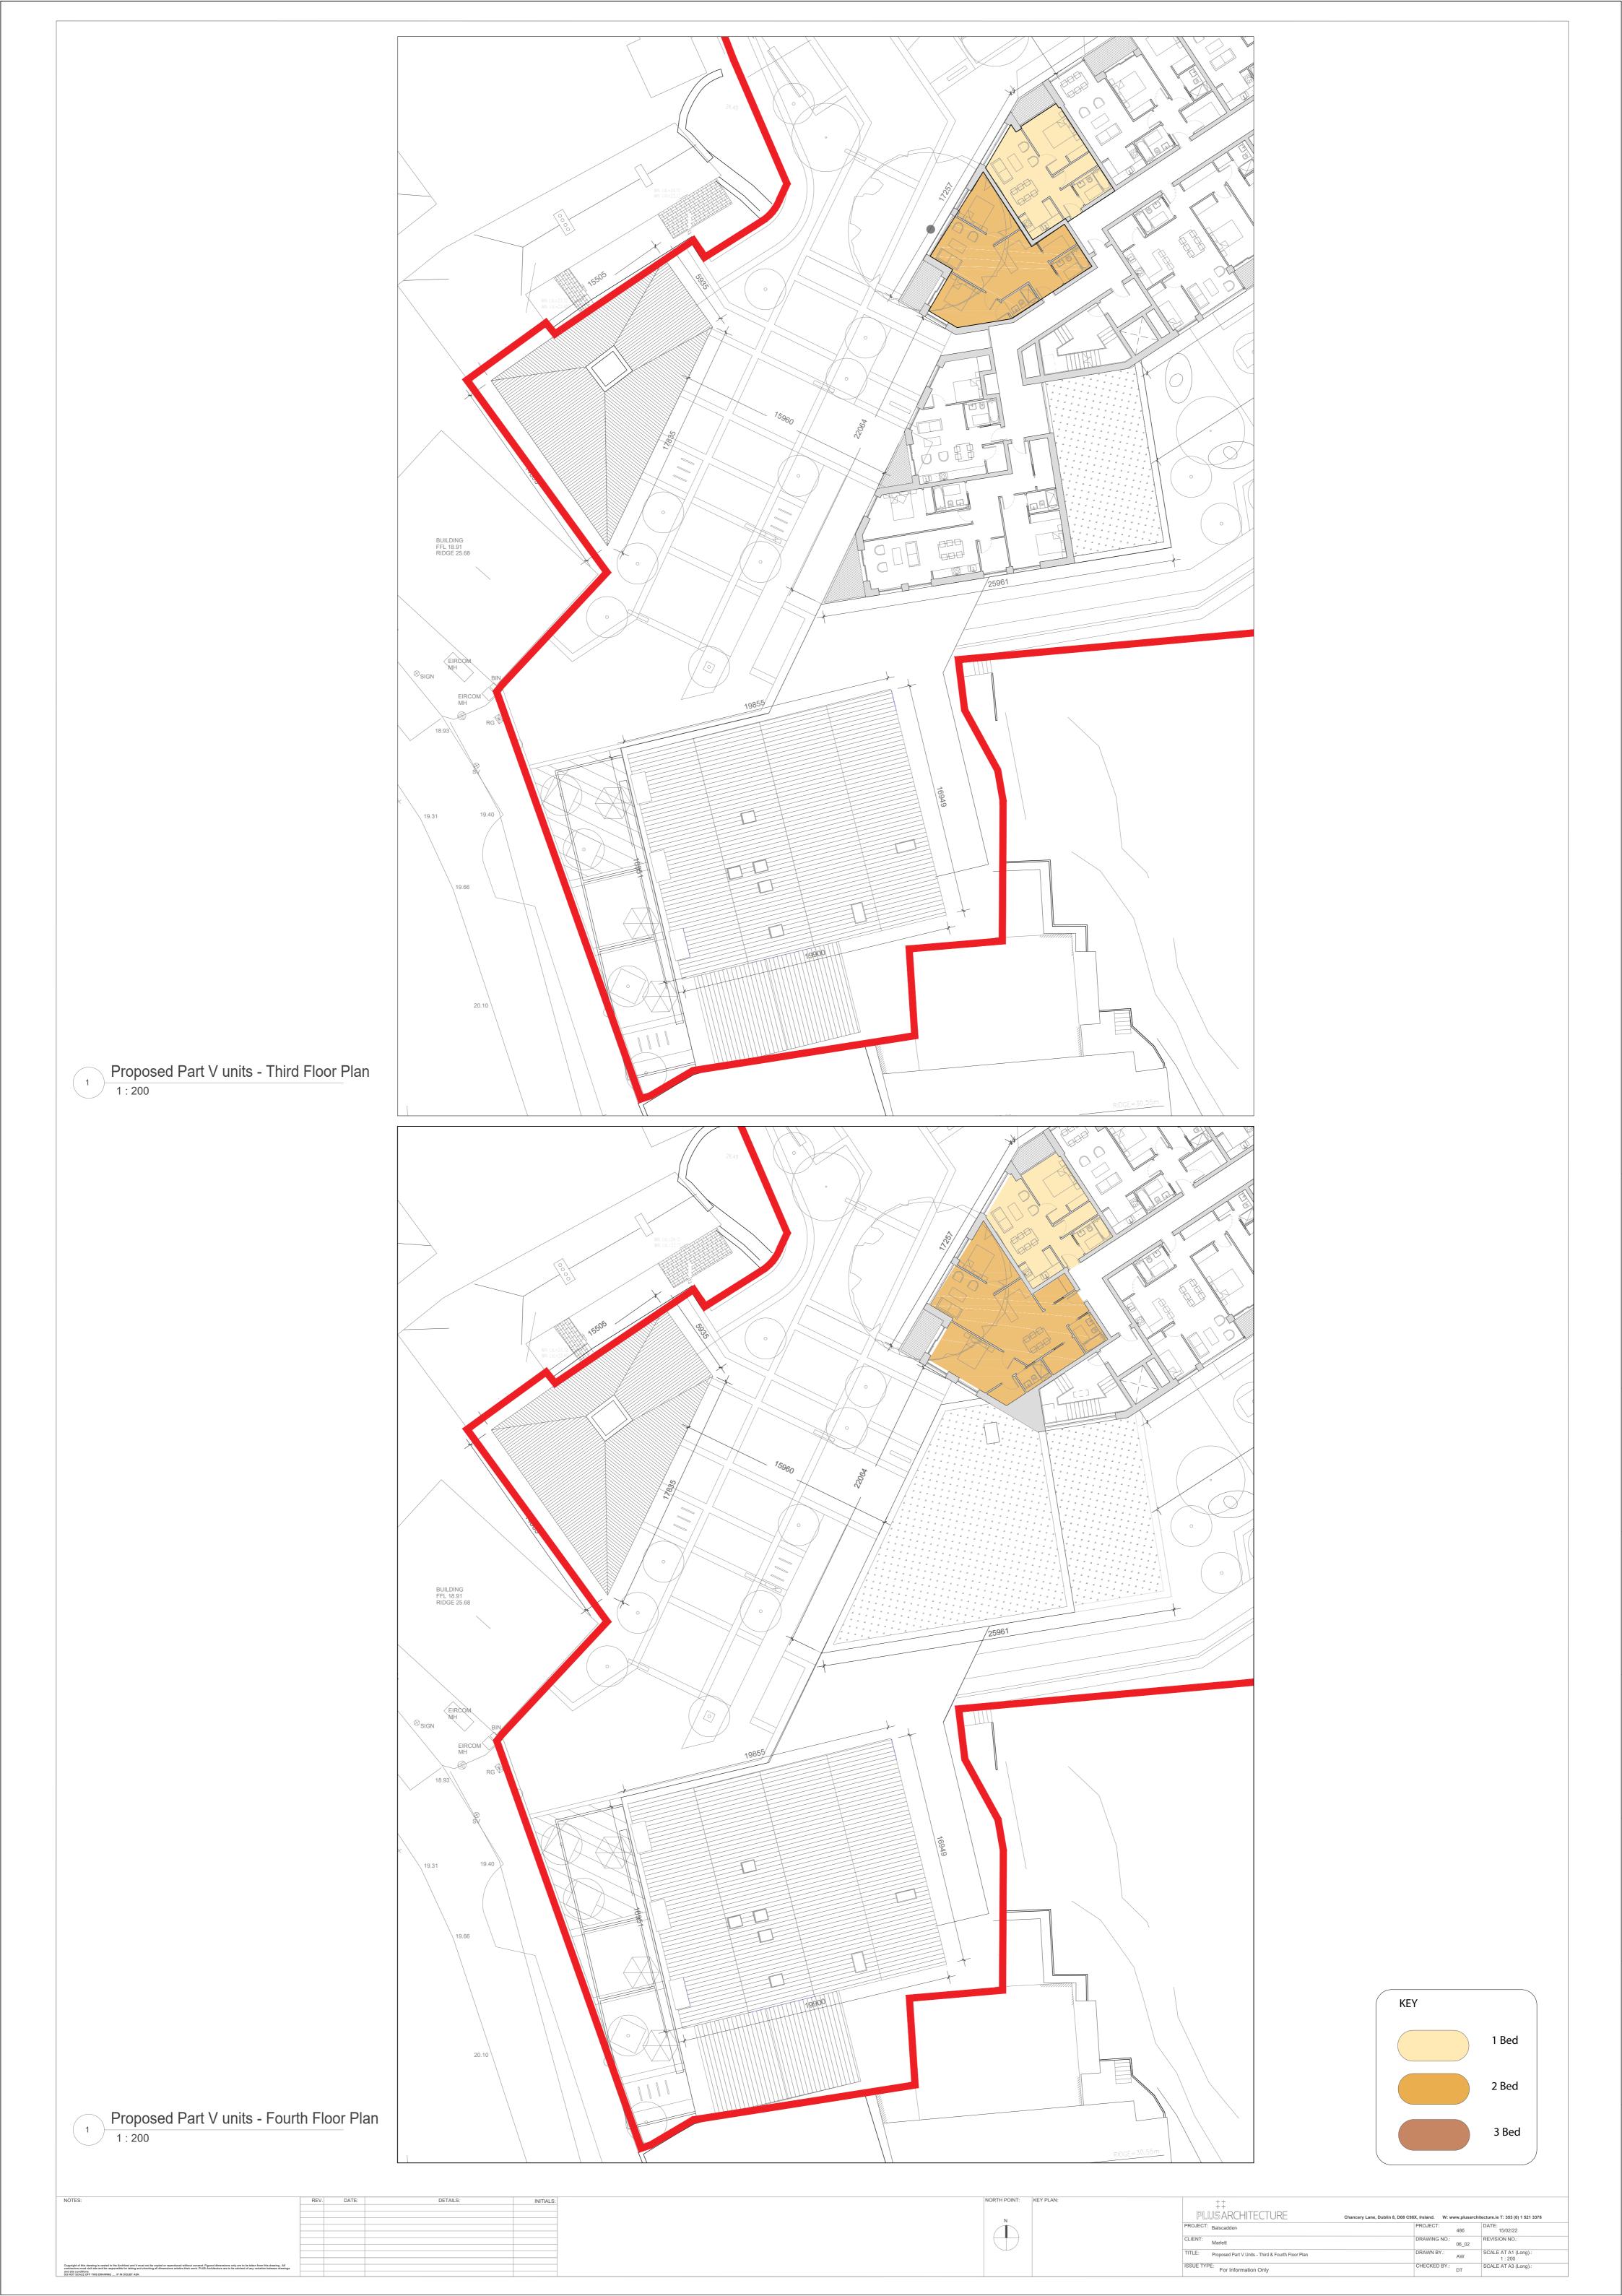

NAME OF DEVELOPMENT : Balscadden

25/03/2022

| NOTES:                                                                                                                                                                                                                                                   | REV. DAT | TE: | DETAILS: INI | IALS: | NORTH POINT: | KEY PLAN: | ++                                                       |                                                                                              |
|----------------------------------------------------------------------------------------------------------------------------------------------------------------------------------------------------------------------------------------------------------|----------|-----|--------------|-------|--------------|-----------|----------------------------------------------------------|----------------------------------------------------------------------------------------------|
|                                                                                                                                                                                                                                                          |          |     |              |       |              |           |                                                          |                                                                                              |
|                                                                                                                                                                                                                                                          |          |     |              |       | N            |           | PLUSARCHITECTURE                                         | Chancery Lane, Dublin 8, D08 C98X, Ireland. W: www.plusarchitecture.ie T: 353 (0) 1 521 3378 |
|                                                                                                                                                                                                                                                          |          |     |              |       |              |           | PROJECT: Balscadden                                      | PROJECT: DATE:                                                                               |
|                                                                                                                                                                                                                                                          |          |     |              |       |              |           |                                                          | 486 15/02/22                                                                                 |
|                                                                                                                                                                                                                                                          |          |     |              |       |              |           | CLIENT: Marlett                                          | DRAWING NO.: REVISION NO.:                                                                   |
|                                                                                                                                                                                                                                                          |          |     |              |       |              |           |                                                          |                                                                                              |
|                                                                                                                                                                                                                                                          |          |     |              |       |              |           | TITLE: Proposed Part V Units - First & Second Floor Plan | DRAWN BY.: SCALE AT A1 (Long).:<br>AW 1 : 200                                                |
| Copyright of this drawing is vested in the Architect and it must not be copied or reproduced without consent. Figured dimensions only are to be taken from this drawing . All                                                                            |          |     |              |       |              |           | ISSUE TYPE:                                              | CHECKED BY .: SCALE AT A3 (Long).:                                                           |
| contractors must visit site and be responsible for taking and checking all dimensions relative their work. PLUS Architecture are to be advised of any variation between drawings<br>and site conditions<br>D0 NOT SCALE OFF THIS DRAWING IF IN DOUBT ASK |          |     |              |       |              |           | For Information Only                                     | DT DT                                                                                        |